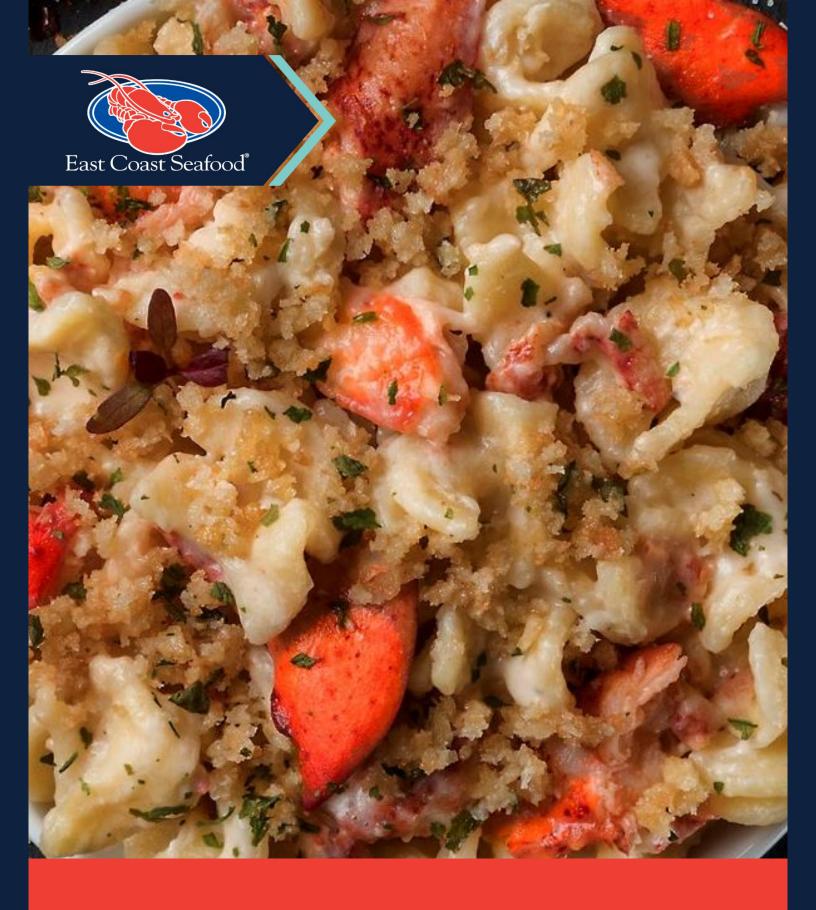

LOBSTER MACARONI & CHEESE 978.561.3800

Category

We crafted recipes with only the finest, sustainably caught North American Lobster meat. We paired our succulent Lobster with delicate semolina pasta and a blend of creamy Cheddar, Parmesan, and Mozzarella cheese to create the perfect Lobster Macaroni & Cheese.

Flavor and Lobster are in no short supply for this classic treat!